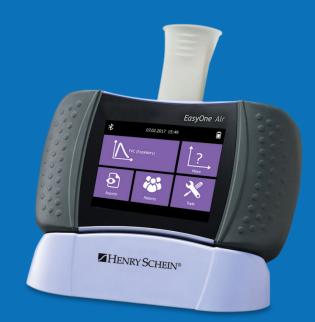

### **EasyOne**<sup>®</sup> Air Portable and PC Spirometer

EasyOne Air is a flexible, accurate and proven spirometry solution designed for healthcare providers large and small.

#### Features

- Large color touch screen
- Easy navigation
- Rechargeable battery
- Flexible use, consistent results
- Calibration free TrueFlow technology

EasyOne Air comes equipped with EasyOne Connect software for EMR integration, PC spirometry and Bluetooth connectivity. This software offers one database and one platform for all EasyOne point-of-care solutions. Data management has never been easier.

# Simple. Certain. Proven.

- Incentive screens
- Portable or PC mode
- Bluetooth connectivity
- Real-time curve display
- Real-time data transfer

The only proven ultrasonic flow measurement; TrueFlow is highly accurate in all flow ranges, independent of gas composition, pressure, temperature and humidity. ndd TrueFlow is a hygienic and resistance-free solution that does not require calibration during its lifetime.