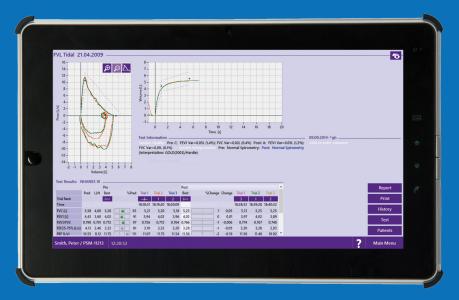

#### Features

- Large color touch screen
- Easy navigation
- Rechargeable battery
- Flexible use, consistent results
- Calibration free TrueFlow technology

EasyOne Air comes equipped with EasyOne Connect software for EMR integration, PC spirometry and Bluetooth connectivity. This software offers one database and one platform for all EasyOne point-of-care solutions. Data management has never been easier.

# Simple. Certain. Proven.

- Incentive screens
- Portable or PC mode
- Bluetooth connectivity
- Real-time curve display
- Real-time data transfer

The only proven ultrasonic flow measurement; TrueFlow is highly accurate in all flow ranges, independent of gas composition, pressure, temperature and humidity. ndd TrueFlow is a hygienic and resistance-free solution that does not require calibration during its lifetime.