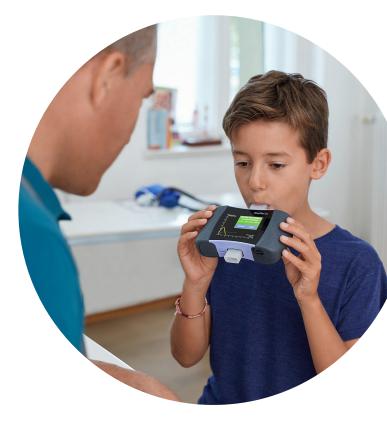

### **EasyOne**<sup>®</sup> Air Portable and PC Spirometer

EasyOne Air is a flexible, accurate and proven spirometry solution designed for healthcare providers large and small.